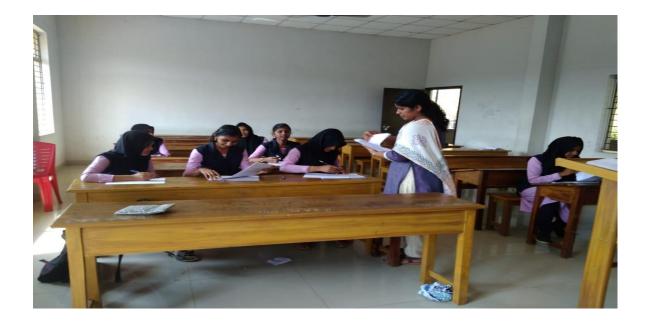

**Library Sessions:** The college library facilitates a separate corner for self study to achieve success in competitive exams.

#### **Library Session**

# Library Session

#### **Library Sessions**

Motivational Visit- Central University, Pondicherry, 24 January 2020