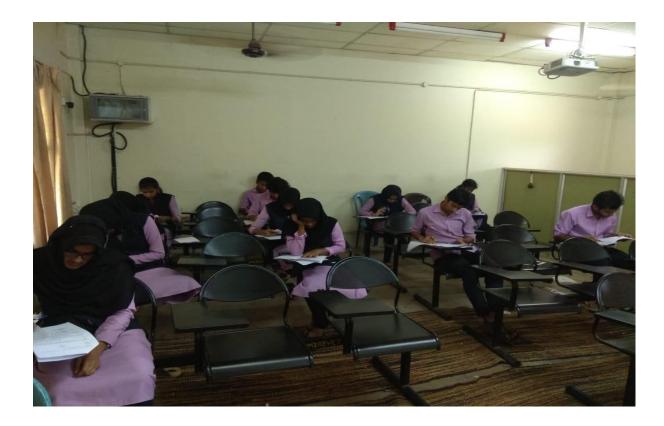

#### **Meetings with Students**

Regular meetings with the students were conducted on 01/02/2018, 17/01/18 and 8/03/2018, during 2017-2018.

**Mock Exam:** Mock exams for JAM, CAT, and MAT were conducted. The papers were evaluated and results published. Mock JAM exams for Physics, Chemistry, and Zoology were conducted separately on 15 th February 2018, 17 th February 2018 and 13 rd February 2018 respectively. Question papers were prepared by the experts and answer sheets were evaluated and the answers were discussed with the students. Chemistry JAM exam was conducted by Dr. Rajesh; Zoology by Krishnaprabha KS and Physics by Dr.Shailaja.

#### **Meetings with Students**

Regular meetings with the students were conducted on 05/10/2019, 7/01/19 and 20/03/2018, during 2018-2019.

**Mock Exam:** Mock exams for JAM, CAT, and MAT were conducted. The papers were evaluated and results published. Mock JAM exams for Physics, Chemistry, and Zoology were conducted separately on 10 th February 2019, 16 th February 2019 and 13 rd February 2019 respectively. Question papers were prepared by the experts and answer sheets were evaluated and the answers were discussed with the students. Chemistry JAM exam was conducted by Dr. Rajesh; Zoology by Krishnaprabha KS and Physics by Dr.Shailaja.