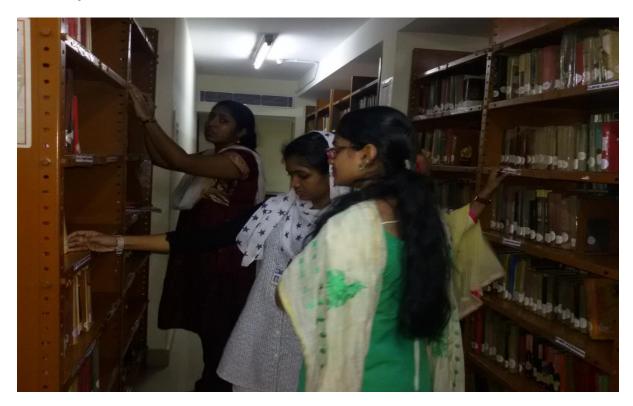

**Library Sessions:** The college library facilitates a separate corner for self study to achieve success in competitive exams.

#### **Library Session**

# Library Session

#### **Library Sessions**

Motivational Visit- Central University, Pondicherry, 24 January 2020