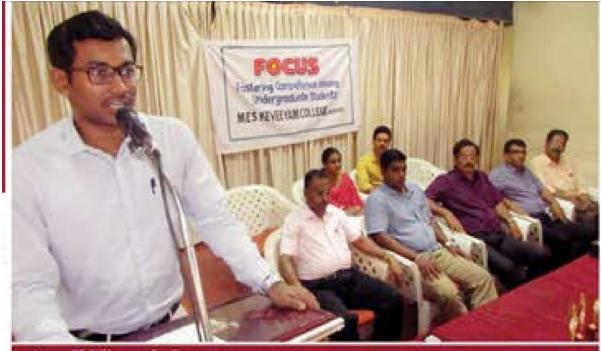

# Inauguration

The FOCUS programme in MES KEVEEYAM College was inaugurated on 09/01/2018, Monday at 10.30 am. by the Assistant Collector, Malappuram district Mr. Arun. K. Vijayan, IAS in the college auditorium.

Arun K Vijayan IAS