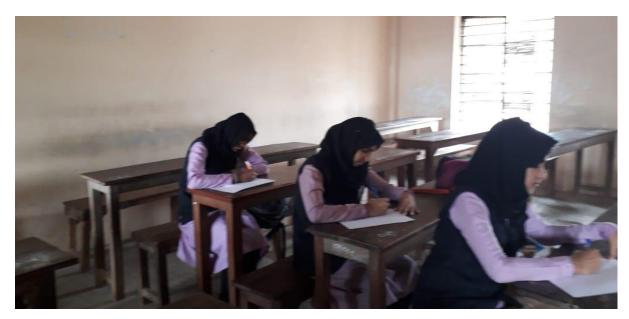

#### **Meetings with Students**

Regular meetings with the students were conducted on 01/02/2018, 17/01/18 and 8/03/2018, during 2017-2018.

**Mock Exam:** Mock exams for JAM, CAT, and MAT were conducted. The papers were evaluated and results published. Mock JAM exams for Physics, Chemistry, and Zoology were conducted separately on 15 th February 2018, 17 th February 2018 and 13 rd February 2018 respectively. Question papers were prepared by the experts and answer sheets were evaluated and the answers were discussed with the students. Chemistry JAM exam was conducted by Dr. Rajesh; Zoology by Krishnaprabha KS and Physics by Dr.Shailaja.

#### **Meetings with Students**

Regular meetings with the students were conducted on 05/10/2019, 7/01/19 and 20/03/2018, during 2018-2019.

**Mock Exam:** Mock exams for JAM, CAT, and MAT were conducted. The papers were evaluated and results published. Mock JAM exams for Physics, Chemistry, and Zoology were conducted separately on 10 th February 2019, 16 th February 2019 and 13 rd February 2019 respectively. Question papers were prepared by the experts and answer sheets were evaluated and the answers were discussed with the students. Chemistry JAM exam was conducted by Dr. Rajesh; Zoology by Krishnaprabha KS and Physics by Dr.Shailaja.