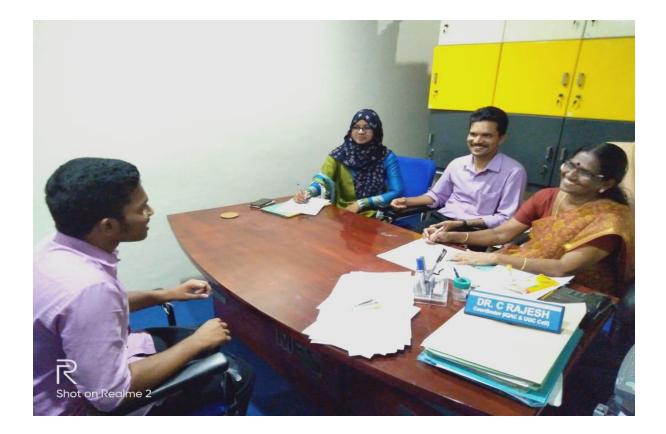

Prof Santhakumari P. was the external expert in the panel. The other members were Dr. C. Rajesh, IQAC Coordinator and Najila T Y, HOD department of English. After the interview, a feedback session was arranged by the panel members with the students.