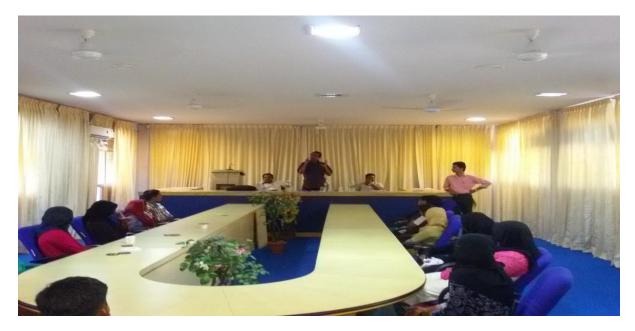

#### **Meetings with Students**

Regular meetings with the students were conducted.

#### **Meetings with Students**

Regular meetings with the students were conducted on 05/10/2019, 7/01/19 and 20/03/2018, during 2018-2019.

**Mock Exam:** Mock exams for JAM, CAT, and MAT were conducted. The papers were evaluated and results published. Mock JAM exams for Physics, Chemistry, and Zoology were conducted separately on 10 th February 2019, 16 th February 2019 and 13 rd February 2019 respectively. Question papers were prepared by the experts and answer sheets were evaluated and the answers were discussed with the students. Chemistry JAM exam was conducted by Dr. Rajesh; Zoology by Krishnaprabha KS and Physics by Dr.Shailaja.

#### **Meetings with Students**

Regular meetings with the students were conducted on 05/07/2019, 8/10/2019, 7/01/2020, 05/02/2020 and 02/03/2020, during 2019-2020.