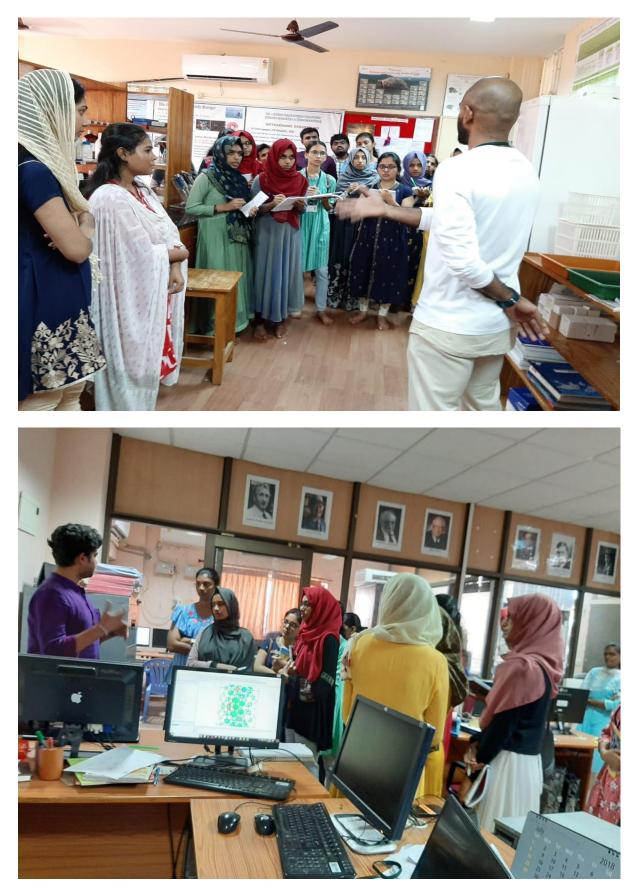

#### **Meetings with Students**

Regular meetings with the students were conducted.

#### **Meetings with Students**

Regular meetings with the students were conducted on 05/10/2019, 7/01/19 and 20/03/2018, during 2018-2019.

**Mock Exam:** Mock exams for JAM, CAT, and MAT were conducted. The papers were evaluated and results published. Mock JAM exams for Physics, Chemistry, and Zoology were conducted separately on 10 th February 2019, 16 th February 2019 and 13 rd February 2019 respectively. Question papers were prepared by the experts and answer sheets were evaluated and the answers were discussed with the students. Chemistry JAM exam was conducted by Dr. Rajesh; Zoology by Krishnaprabha KS and Physics by Dr.Shailaja.

#### **Meetings with Students**

Regular meetings with the students were conducted on 05/07/2019, 8/10/2019, 7/01/2020, 05/02/2020 and 02/03/2020, during 2019-2020.